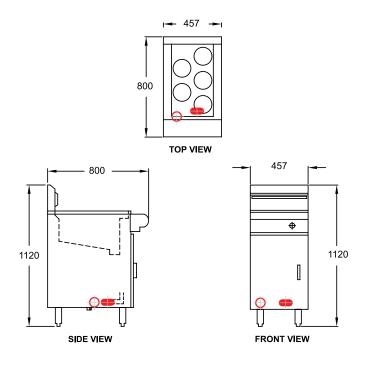

### FRG-1PL

| MODEL: FRG-1PL Specifications: |                           |
|--------------------------------|---------------------------|
| Dimensions (WxDxH):            | 457 x 800 x 1120 mm       |
| Working Height:                | 914 mm                    |
| Baskets:                       | 5 standard portion &      |
|                                | 2 stainless steel baskets |
| Packed:                        | 0.4 m³                    |
| Gas Connection:                | 19 mm BSP                 |
| Rating:                        | 80 Mj                     |
| Weight:                        | 90 kg                     |
| Water Connection:              | 13 mm BSP                 |