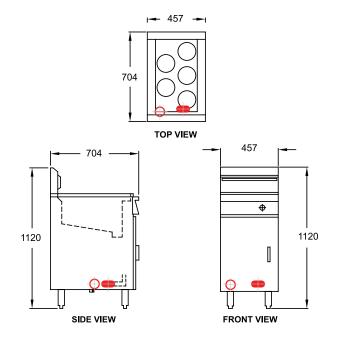

### FRG-1P

| MODEL: FRG-1P Specifications: |                           |
|-------------------------------|---------------------------|
| Dimensions (WxDxH):           | 457 x 704 x 1120 mm       |
| Working Height:               | 914 mm                    |
| Baskets:                      | 5 standard portion &      |
|                               | 2 stainless steel baskets |
| Packed:                       | 0.4 m³                    |
| Gas Connection:               | 19 mm BSP                 |
| Rating:                       | 80 Mj                     |
| Weight:                       | 90 kg                     |
| Water Connection:             | 13 mm BSP                 |