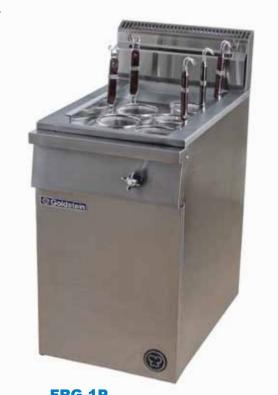

FRG-1P

#### **KEY FEATURES**

- Special grade stainless steel bowl for maximum heat transfer and energy efficiency.
- All stainless steel outer surfaces for easy cleaning and durability.
- Complete with two bulk pasta baskets and five portion baskets and insert.
- Semi-automatic fill.
- Stackable, to minimize floor space requirements.
- 12 months parts & labour warranty.
- 10 year parts availability guarantee.
- Australian born & bred.